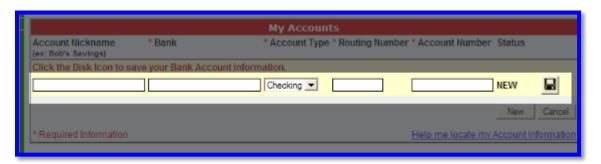

- 4. Select which transactions you would like to pay back by checking the box next to the card holder's name.\* Once you have made your selection, click the **My Accounts** button below the transaction menu to set up an account for making online payments.
  - Online payments made before 12:00 P.M. CST, Monday through Friday, will post to your account the same day.
- 5. To set up a new account, enter the requested information and save by clicking on the disk icon.

6. After your new account is entered and saved, click **Continue**.

- 7. Now that you have setup your account you can complete the payback process. Close the 'My Accounts' menu by clicking .
- 8. Your payback information will display below the transaction details. Verify that the banking information is correct and that you have selected all desired transactions. If everything is correct, complete the payback process by selecting **Make Payment**.