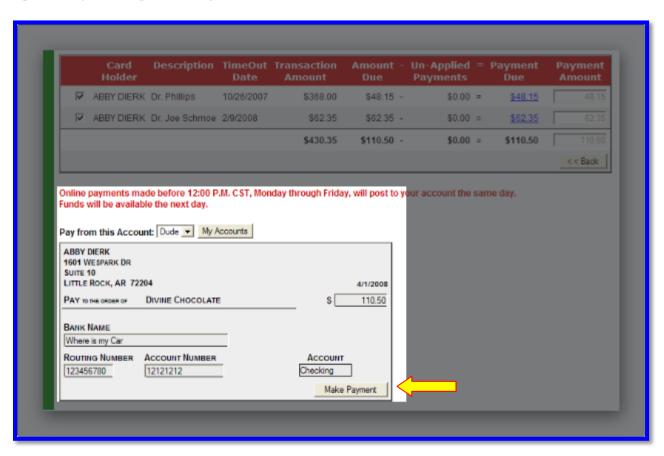

- 4. Select which transactions you would like to pay back by checking the box next to the card holder's name.\* Once you have made your selection, click the **My Accounts** button below the transaction menu to set up an account for making online payments.
  - Online payments made before 12:00 P.M. CST, Monday through Friday, will post to your account the same day.
- 5. To set up a new account, enter the requested information and save by clicking on the disk icon.