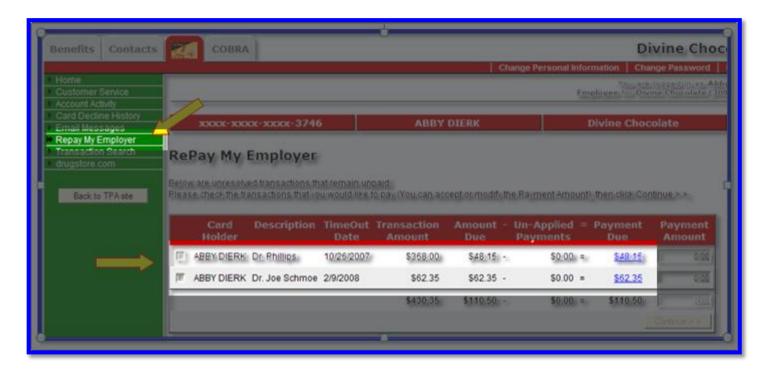

- 4. Select which transactions you would like to pay back by checking the box next to the card holder's name.\* Once you have made your selection, click the **My Accounts** button below the transaction menu to set up an account for making online payments.
  - Online payments made before 12:00 P.M. CST, Monday through Friday, will post to your account the same day.
- 5. To set up a new account, enter the requested information and save by clicking on the disk icon.