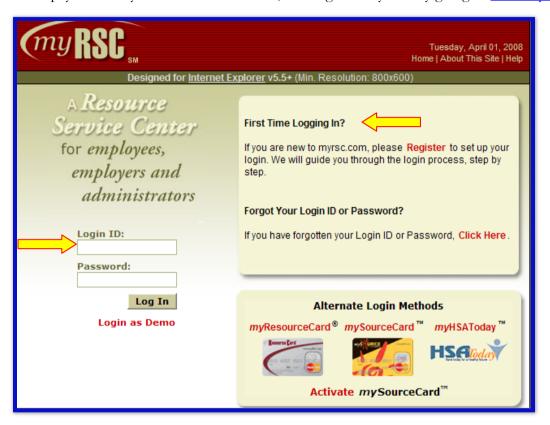

## myRSC Debit Card Repay my Employer Guide

This guide provides instructions for *my*SourceCard<sup>TM</sup> holders to pay back their employers online through myRSC.com for "Money Due" transactions.

1. In order to repay a "Money Due" card transaction, first login to myRSC by going to www.myrsc.com.