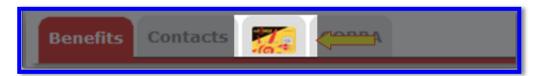

2. Once you have successfully logged in to myRSC, click on the *my*SourceCard<sup>TM</sup> tab. This tab will resemble your personal card.

- 3. After selecting the *my*SourceCard<sup>TM</sup> tab, select the "Repay my Employer" option listed on the banner on the left hand side of your screen. Once you select this option, a list of any and all card transactions with an amount that is owed on them will be displayed.\*
  - \*Note: If no transactions are listed then either all transactions have been resolved through substantiation through your employer sponsored benefit, prior paybacks have already been applied or MBA has not yet adjudicated the claim associated with the card swipe and deemed that money for non-qualified expenses are owed.