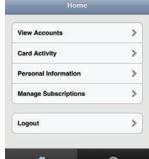

### The Home Page

Once you log in, you are on the Home page. This page lists all available options you have on the mobile site:

## 6 0

Account (HRA), Health Savings Account (HSA), or Flex Spending Accounts (FSA). You may have one or or more of these accounts available to you, depending on your company's benefit package

- Card Activity: View all card transactions and card details
- Personal Information: View or edit your personal information
- Manage Subscriptions: Change the emails and notifications sent by myRSC
- Logout: Logs you out of your account
- Home and Help: Home brings you back to this screen and Help provides contact information regarding your benefits