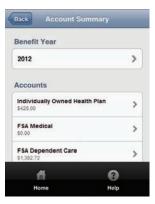

#### Account Summary

When you select the View Accounts option, the page displays only the benefits for which you are subscribed. Your display may look very different than the screen shot pictured here. Select the benefit vou wish to view to see unresolved

transactions, benefit summary data, and details of claims and reimbursements.