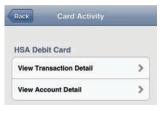

## **Card Activity**

The Card Activity page gives you the option to view the transaction details or account details of your debit card.

Selecting View Transaction Detail takes you to the Transaction Overview page. Select the month and year for the card activity you want to view. Only the transactions for the month and year you choose will be displayed. Clicking on a particular transaction lets you see the details of that card swipe.

Selecting View Account Detail lists all cardholders on your plan. You can then select the person's name and see the account details associated with that card. You also have the option of blocking a card.