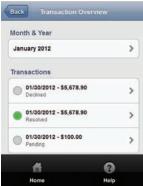

## **Card Activity**

The Card Activity page gives you the option to view the transaction details or account details of your debit card.

Selecting View Transaction Detail takes you to the Transaction Overview page. Select the month and year for the card activity you want to view. Only the transactions for the month and year you choose will be displayed. Clicking on a particular transaction lets you see the details of that card swipe.